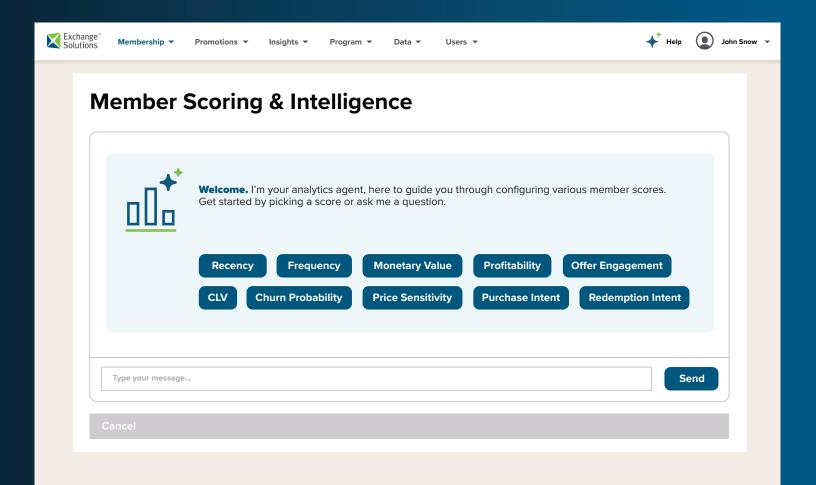

On-demand member scoring and intelligence, guided by AI, complete with explanations and activation strategies.

Configure

Agent-guided score creation, tuned for your business. Learn, explore, and personalize every step of the way.