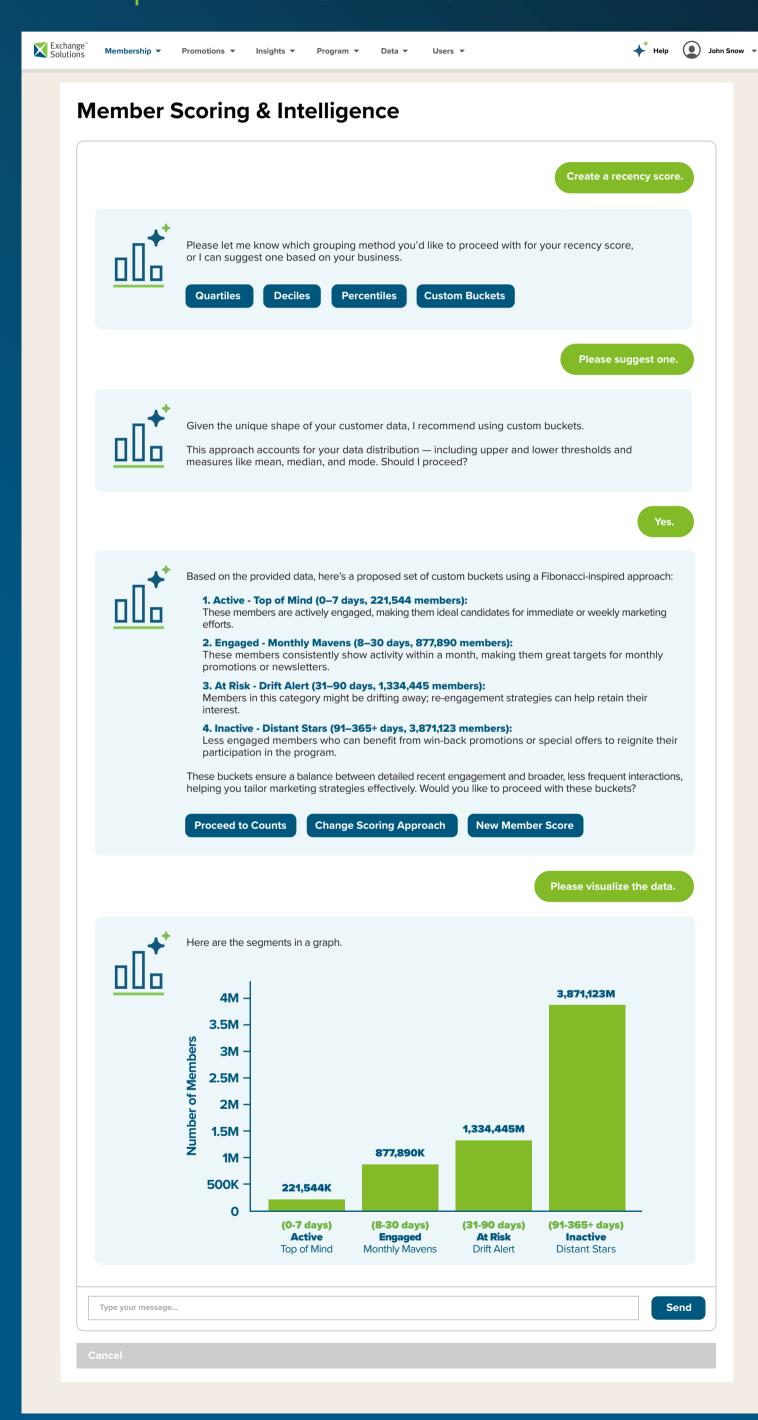

On-demand member scoring and intelligence, guided by AI, complete with explanations and activation strategies.

Take Action

Backed by years of loyalty expertise, the Al agent helps you turn scores into strategy – instantly.