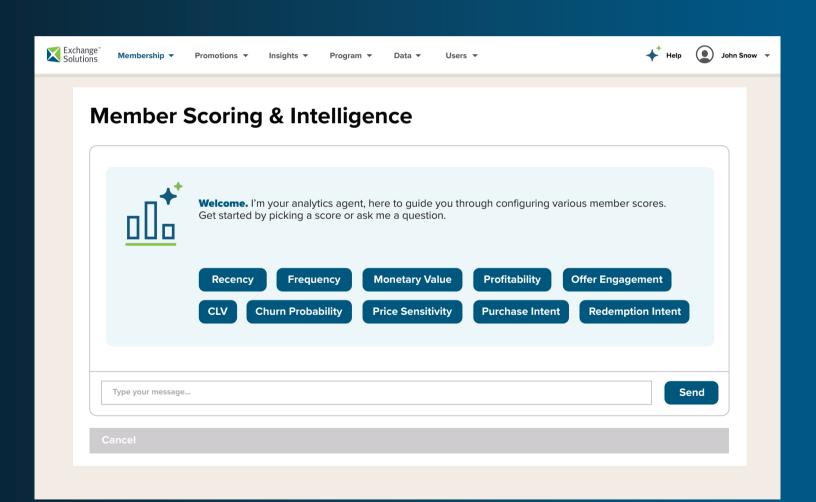

On-demand member scoring and intelligence, guided by AI, complete with explanations and activation strategies.

On-demand member scoring and intelligence, guided by AI, complete with explanations and activation strategies.

## **Elevate Member Engagement**

Instantly create member scores to fuel personalization

#### **Turn Scores into Sales**

Activate scores across campaigns and journeys instantly

On-demand member scoring and intelligence, guided by AI, complete with explanations and activation strategies.

**Select**Tap into a rich library of member scores – from behavioral to predictive.