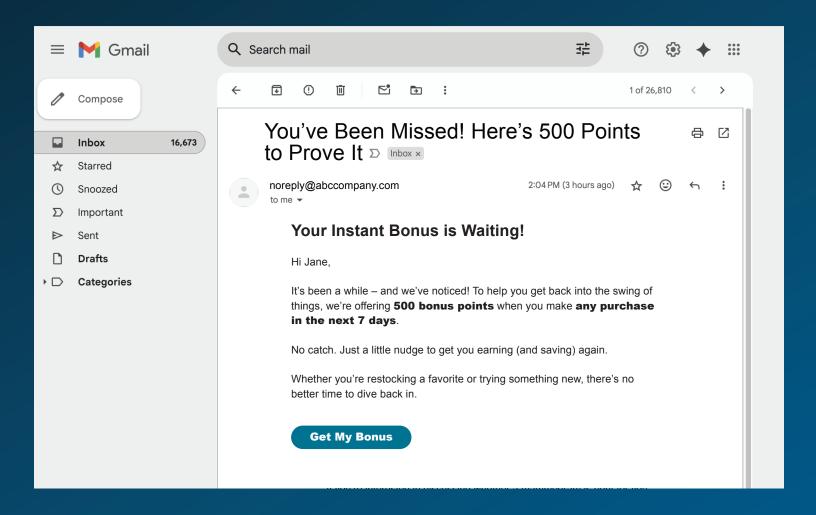

scoring and intelligence, guided by AI, complete with explanations and activation strategies.

**Select**Tap into a rich library of member scores – from behavioral to predictive.







On-demand member scoring and intelligence, guided by AI, complete with explanations and activation strategies.

Configure

Agent-guided score creation, tuned for your business. Learn, explore, and personalize every step of the way.







On-demand member scoring and intelligence, guided by AI, complete with explanations and activation strategies.

Take Action

Backed by years of loyalty expertise, the Al agent helps you turn scores into strategy – instantly.







On-demand member scoring and intelligence, guided by AI, complete with explanations and activation strategies.

### Welcome Back Offer Email